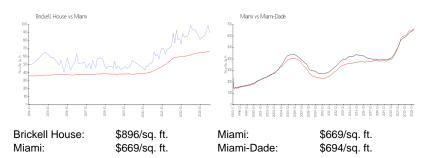

## **Inventory for Sale**

Brickell House 1% Miami 4% Miami-Dade 3%

### Avg. Time to Close Over Last 12 Months

Brickell House 118 days Miami 84 days Miami-Dade 81 days