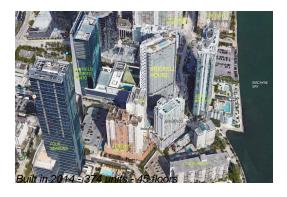

# **Building Information**

Number of units: 374
Number of active listings for rent: 0
Number of active listings for sale: 5
Building inventory for sale: 1%
Number of sales over the last 12 months: 15
Number of sales over the last 6 months: 8
Number of sales over the last 3 months: 3