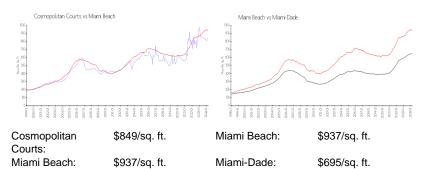

Number of sales over the last 6 months:  | 5   |
| Number of sales over the last 3 months:  | 3   |
|                                          |     |

## **Building Association Information**

The Courts At South Beach Condominium Association 101 Alton Road Miami Beach, FL 33139-6700 (305) 673-8420

## **Recent Sales**

| Unit # | Size        | Closing Date | Sale Price  | PPSF    |
|--------|-------------|--------------|-------------|---------|
| 233    | 940 sq ft   | May 2024     | \$1,050,000 | \$1,117 |
| 522    | 1,485 sq ft | May 2024     | \$1,350,000 | \$909   |
| 10006  | 1,100 sq ft | Apr 2024     | \$800,000   | \$727   |
| 12018  | 1,340 sq ft | Jan 2024     | \$1,100,000 | \$821   |
| 223    | 940 sq ft   | Dec 2023     | \$775,000   | \$824   |

#### **Market Information**



#### **Inventory for Sale**

| Cosmopolitan Courts | 5% |
|---------------------|----|
| Miami Beach         | 4% |
| Miami-Dade          | 3% |

## Avg. Time to Close Over Last 12 Months

| Cosmopolitan Courts | 78 days |
|---------------------|---------|
| Miami Beach         | 97 days |
| Miami-Dade          | 81 days |