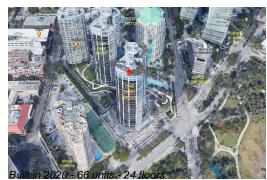

### **Building Information**

| Number of units:                         | 66 |
|------------------------------------------|----|
| Number of active listings for rent:      | 0  |
| Number of active listings for sale:      | 2  |
| Building inventory for sale:             | 3% |
| Number of sales over the last 12 months: | 7  |
| Number of sales over the last 6 months:  | 5  |
| Number of sales over the last 3 months:  | 3  |
|                                          |    |