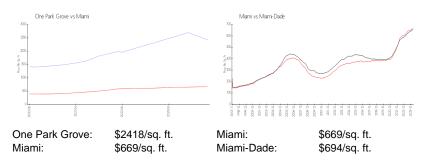

#### **Inventory for Sale**

| One Park Grove | 3% |
|----------------|----|
| Miami          | 4% |
| Miami-Dade     | 3% |

#### Avg. Time to Close Over Last 12 Months

| One Park Grove | 75 days |
|----------------|---------|
| Miami          | 84 days |
| Miami-Dade     | 81 days |

THE PARTY NEW