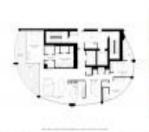

#### **Unit Information**

| MLS Number:     | A11493140                              |
|-----------------|----------------------------------------|
| Status:         | Active                                 |
| Size:           | 2,546 Sq ft.                           |
| Bedrooms:       | 3                                      |
| Full Bathrooms: | 3                                      |
| Half Bathrooms: | 1                                      |
| Parking Spaces: | 2 Spaces                               |
| View:           | Bay,Intracoastal View,Ocean View,Other |
|                 | View,Water View                        |
| Rental Price:   | \$45,000                               |
| List PPSF:      | \$18                                   |
| Valuated Price: | \$6,183,000                            |
| Valuated PPSF:  | \$2,429                                |