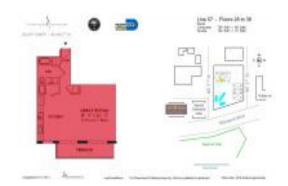

# **Unit 3107 - Everglades (South Tower)**

3107 - 253 NE 2 St, Miami, FL, Miami-Dade 33132

#### **Unit Information**

 MLS Number:
 A11493170

 Status:
 Active

 Size:
 632 Sq ft.

 Bedrooms:
 1

Full Bathrooms:

Half Bathrooms:

Parking Spaces: 1 Space, Assigned Parking, Covered