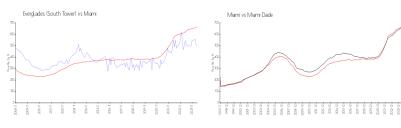

#### **Market Information**

Everglades (South

\$497/sq. ft.

Miami:

\$669/sq. ft.

Tower): Miami:

\$669/sq. ft.

Miami-Dade:

\$694/sq. ft.