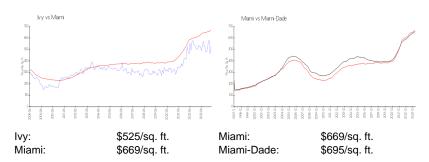

L, Miami-Dade 33130

### **Unit Information**

 MLS Number:
 A11493992

 Status:
 Active

 Size:
 2,456 Sq ft.

Bedrooms:3Full Bathrooms:3Half Bathrooms:1

Parking Spaces: 2 Spaces

View: Intracoastal View, Ocean View, River

 Rental Price:
 \$11,000

 List PPSF:
 \$4

 Valuated Price:
 \$1,667,000

 Valuated PPSF:
 \$679

The above valuated price is a baseline figure that does not take into account any specific renovation, upgrade, split, merge, or deterioration of the unit.

# **Building Information**

Number of units: 504
Number of active listings for rent: 41
Number of active listings for sale: 23
Building inventory for sale: 4%
Number of sales over the last 12 months: 25
Number of sales over the last 6 months: 9
Number of sales over the last 3 months: 6



### **Market Information**



# **Inventory for Sale**

| lvy        | 5% |
|------------|----|
| Miami      | 4% |
| Miami-Dade | 3% |

# Avg. Time to Close Over Last 12 Months

| lvy        | 67 days |
|------------|---------|
| Miami      | 84 days |
| Miami-Dade | 81 days |