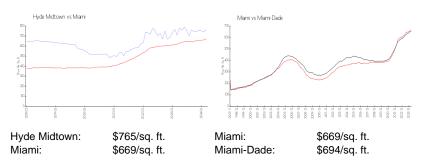

#### **Inventory for Sale**

| Hyde Midtown | 7% |
|--------------|----|
| Miami        | 4% |
| Miami-Dade   | 3% |

# Avg. Time to Close Over Last 12 Months

| Hyde Midtown | 113 days |
|--------------|----------|
| Miami        | 84 days  |
| Miami-Dade   | 81 days  |