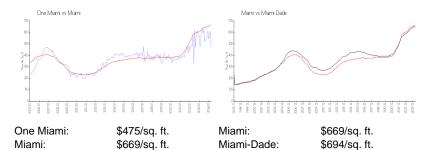

#### **Inventory for Sale**

| One Miami  | 6% |
|------------|----|
| Miami      | 4% |
| Miami-Dade | 3% |