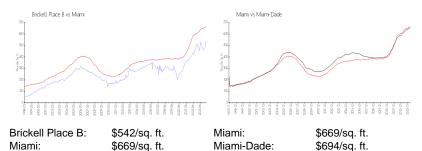

ft.

Bedrooms: 2 Full Bathrooms: 2

Half Bathrooms:

Parking Spaces: 1 Space, Assigned Parking, Valet Parking

 View:
 Bay

 Rental Price:
 \$3,450

 List PPSF:
 \$3

 Valuated Price:
 \$704,000

 Valuated PPSF:
 \$517

The above valuated price is a baseline figure that does not take into account any specific renovation, upgrade, split, merge, or deterioration of the unit.

### **Building Information**

Number of units: 286
Number of active listings for rent: 4
Number of active listings for sale: 4
Building inventory for sale: 1%
Number of sales over the last 12 months: 9
Number of sales over the last 6 months: 7
Number of sales over the last 3 months: 3

## **Building Association Information**

Brickell Place Condominium Association Phase I Inc (305) 854-5343

### **Market Information**



### **Inventory for Sale**

Brickell Place B 1% Miami 4% Miami-Dade 3%

### Avg. Time to Close Over Last 12 Months

Brickell Place B 40 days Miami 84 days Miami-Dade 81 days





26 floors