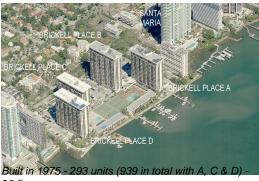

### Avg. Time to Close Over Last 12 Months

Brickell Place B 40 days Miami 84 days Miami-Dade 81 days

26 floors