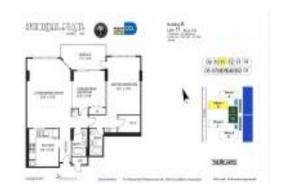

#### **Unit Information**

MLS Number: A11494066

Status: Active Under Contract

Size: 1,362 Sq ft.

Bedrooms: 2 Full Bathrooms: 2

Half Bathrooms:

Parking Spaces: 1 Space, Assigned Parking, Valet Parking

 View:
 Bay