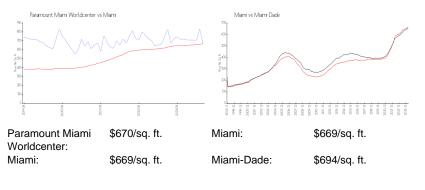

| \$531                                     |

The above valuated price is a baseline figure that does not take into account any specific renovation, upgrade, split, merge, or deterioration of the unit.

## **Building Information**

| Number of units:                         | 568 |
|------------------------------------------|-----|
| Number of active listings for rent:      | 0   |
| Number of active listings for sale:      | 70  |
| Building inventory for sale:             | 12% |
| Number of sales over the last 12 months: | 37  |
| Number of sales over the last 6 months:  | 11  |
| Number of sales over the last 3 months:  | 4   |
|                                          |     |

## Market Information



## **Inventory for Sale**

| Paramount Miami Worldcenter | 12% |
|-----------------------------|-----|
| Miami                       | 4%  |
| Miami-Dade                  | 3%  |

## Avg. Time to Close Over Last 12 Months

| Paramount Miami Worldcenter | 126 days |
|-----------------------------|----------|
| Miami                       | 84 days  |
| Miami-Dade                  | 81 days  |