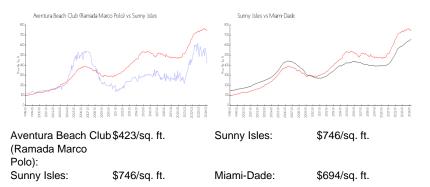

# Unit 726 - Aventura Beach Club (Ramada Marco Polo)

726 - 19201 Collins Av, Sunny Isles, FL, Miami-Dade 33160

# **Inventory for Sale**

Aventura Beach Club (Ramada Marco 19% Polo)

| Sunny Isles | 5% |
|-------------|----|
| Miami-Dade  | 3% |