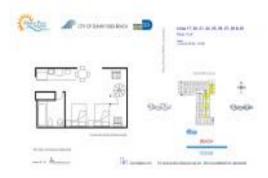

# **Unit Information**

| MLS Number:<br>Status:<br>Size:<br>Bedrooms:                   | A11494399<br>Active<br>370 Sq ft.        |
|----------------------------------------------------------------|------------------------------------------|
| Full Bathrooms:<br>Half Bathrooms:                             | 1                                        |
| Parking Spaces:<br>View:                                       | 1 Space                                  |
| List Price:<br>List PPSF:<br>Valuated Price:<br>Valuated PPSF: | \$250,000<br>\$676<br>\$135,000<br>\$365 |