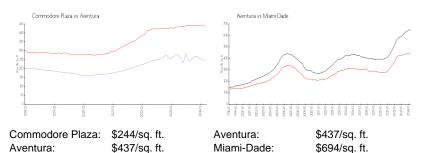

#### **Market Information**

#### Inventory for Sale

| Commodore Plaza | 8% |
|-----------------|----|
| Aventura        | 5% |
| Miami-Dade      | 3% |