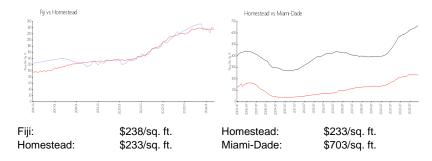

 Rental Price:
 \$2,200

 List PPSF:
 \$2

 Valuated Price:
 \$274,000

 Valuated PPSF:
 \$238

The above valuated price is a baseline figure that does not take into account any specific renovation, upgrade, split, merge, or deterioration of the unit.

## **Inventory for Sale**

 Fiji
 5%

 Homestead
 2%

 Miami-Dade
 3%

### Avg. Time to Close Over Last 12 Months

Fiji 52 days Homestead 45 days Miami-Dade 81 days