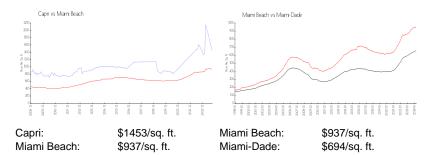

deterioration of the unit.

### **Building Information**

Number of units: 69
Number of active listings for rent: 1
Number of active listings for sale: 7
Building inventory for sale: 10%
Number of sales over the last 12 months: 3
Number of sales over the last 6 months: 0
Number of sales over the last 3 months: 0

## **Building Association Information**

Capri South Beach Condo Association Inc (305) 695-8912 & (305) 695-8909

## **Recent Sales**

| Unit # | Size        | Closing Date | Sale Price  | PPSF    |
|--------|-------------|--------------|-------------|---------|
| 604    | 2,179 sq ft | Oct 2023     | \$2,212,500 | \$1,015 |
| 701    | 1,128 sq ft | Oct 2023     | \$1,500,000 | \$1,330 |
| 603    | 1,919 sq ft | Oct 2023     | \$2,200,000 | \$1,146 |

#### **Market Information**



# **Inventory for Sale**

 Capri
 10%

 Miami Beach
 4%

 Miami-Dade
 3%

#### Avg. Time to Close Over Last 12 Months

Capri 267 days Miami Beach 97 days