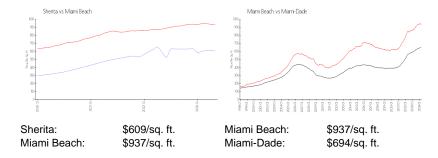

 Rental Price:
 \$2,100

 List PPSF:
 \$3

 Valuated Price:
 \$317,000

 Valuated PPSF:
 \$606

The above valuated price is a baseline figure that does not take into account any specific renovation, upgrade, split, merge, or deterioration of the unit.