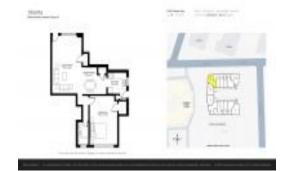

## Unit 9 - Sherita

9 - 1840 James Ave, Miami Beach, FL, Miami-Dade 33139

#### **Unit Information**

 MLS Number:
 A11495456

 Status:
 Active

 Size:
 650 Sq ft.

 Bedrooms:
 1

Full Bathrooms: Half Bathrooms:

Parking Spaces:

View: