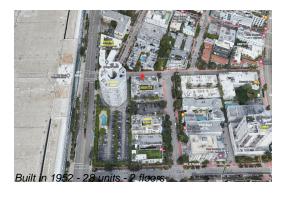

## Unit 9 - Sherita

9 - 1840 James Ave, Miami Beach, FL, Miami-Dade 33139

# **Building Information**

Number of units: 28
Number of active listings for rent: 0
Number of active listings for sale: 0
Building inventory for sale: 0%
Number of sales over the last 12 months: 4
Number of sales over the last 6 months: 2
Number of sales over the last 3 months: 1