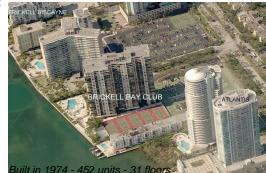

# Unit PH102 - Brickell Bay Club

PH102 - 2333 Brickell Av, Miami, FL, Miami-Dade 33129

# **Building Information**

| Number of units:                         | 439 |
|------------------------------------------|-----|
| Number of active listings for rent:      | 9   |
| Number of active listings for sale:      | 9   |
| Building inventory for sale:             | 2%  |
| Number of sales over the last 12 months: | 11  |
| Number of sales over the last 6 months:  | 3   |
| Number of sales over the last 3 months:  | 0   |

# **Building Association Information**

Brickell Bay Club Condominium Association Inc (305) 856-2255