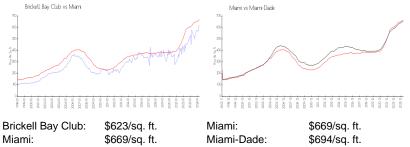

### **Market Information**

| Diffickell Day Club. | ψυ25/34.π.    | ivitariti.  | φ003/3q.  |
|----------------------|---------------|-------------|-----------|
| Miami:               | \$669/sq. ft. | Miami-Dade: | \$694/sq. |