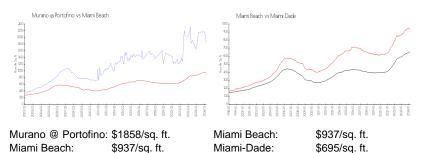

## **Market Information**

#### **Inventory for Sale**

| Murano @ Portofino | 6% |
|--------------------|----|
| Miami Beach        | 4% |
| Miami-Dade         | 3% |