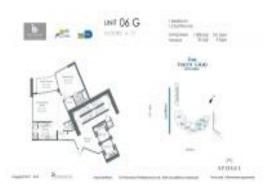

# Unit 1606 - Murano @ Portofino

1606 - 1000 S Pointe Dr, Miami Beach, FL, Miami-Dade 33139

# **Unit Information**

| MLS Number:<br>Status:<br>Size:<br>Bedrooms:<br>Full Bathrooms:<br>Half Bathrooms: | A11495682<br>Active<br>1,008 Sq ft.<br>1<br>1 |
|------------------------------------------------------------------------------------|-----------------------------------------------|
| Parking Spaces:<br>View:                                                           | 1 Space, Guest Parking, Valet Parking         |
| List Price:                                                                        | \$1,999,000                                   |
| List PPSF:                                                                         | \$1,983                                       |
| Valuated Price:                                                                    | \$1,504,000                                   |
| Valuated PPSF:                                                                     | \$1,492                                       |