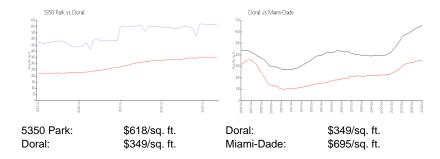

## **Inventory for Sale**

 5350 Park
 8%

 Doral
 2%

 Miami-Dade
 3%

### Avg. Time to Close Over Last 12 Months

 5350 Park
 98 days

 Doral
 49 days

 Miami-Dade
 81 days