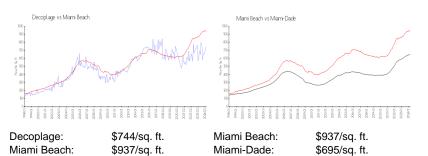

### **Market Information**

| Decoplage   | 7% |
|-------------|----|
| Miami Beach | 4% |
| Miami-Dade  | 3% |