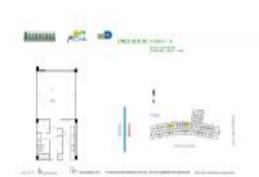

# Unit 1626 - Decoplage

1626 - 100 Lincoln Rd, Miami Beach, FL, Miami-Dade 33139

# **Unit Information**

| MLS Number:<br>Status: | A11495956<br>Active    |
|------------------------|------------------------|
| Size:                  | 550 Sq ft.             |
| Bedrooms:              | 1                      |
| Full Bathrooms:        | 1                      |
| Half Bathrooms:        |                        |
| Parking Spaces:        | 1 Space, Valet Parking |
| View:                  |                        |
| List Price:            | \$490,000              |
| List PPSF:             | \$891                  |
| Valuated Price:        | \$469,000              |
| Valuated PPSF:         | \$853                  |