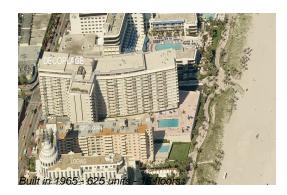

#### **Building Information**

| Number of units:                         | 625 |
|------------------------------------------|-----|
| Number of active listings for rent:      | 129 |
| Number of active listings for sale:      | 43  |
| Building inventory for sale:             | 6%  |
| Number of sales over the last 12 months: | 20  |
| Number of sales over the last 6 months:  | 5   |
| Number of sales over the last 3 months:  | 3   |