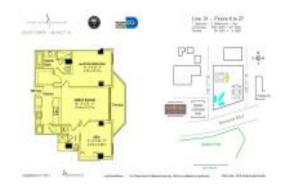

## **Unit 901 - Everglades (South Tower)**

901 - 253 NE 2 St, Miami, FL, Miami-Dade 33132

## **Unit Information**

 MLS Number:
 A11496012

 Status:
 Active

 Size:
 940 Sq ft.

 Bedrooms:
 2

 Full Bathrooms:
 2

Half Bathrooms:

Parking Spaces: 1 Space