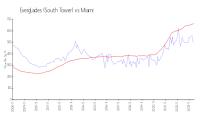

Everglades (South \$497/sq. ft. Miami: \$669/sq. ft.

Tower):

Miami: \$669/sq. ft. Miami-Dade: \$695/sq. ft.