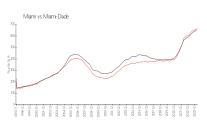

Everglades (South \$497/sq. ft. Miami: \$669/sq. ft.

Tower):

Miami: \$669/sq. ft. Miami-Dade: \$695/sq. ft.