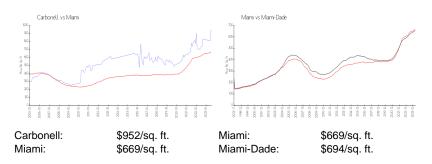

## **Inventory for Sale**

 Carbonell
 6%

 Miami
 4%

 Miami-Dade
 3%

## Avg. Time to Close Over Last 12 Months

Carbonell 92 days Miami 84 days Miami-Dade 81 days