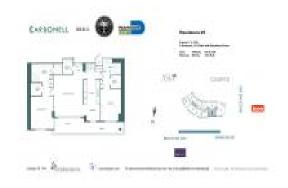

# Unit 2705 - Carbonell

2705 - 901 Brickell Key Blvd, Miami, FL, Miami-Dade 33131

#### **Unit Information**

MLS Number: A11496231

Status: Active Under Contract

Size: 1,505 Sq ft.

Bedrooms: 2 Full Bathrooms: 2 Half Bathrooms: 1

Parking Spaces: 1 Space, Assigned Parking, Covered

Parking

 View:
 Bay