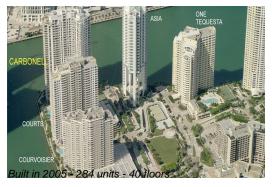

## **Building Information**

Number of units: 284
Number of active listings for rent: 11
Number of active listings for sale: 17
Building inventory for sale: 5%
Number of sales over the last 12 months: 13
Number of sales over the last 6 months: 5
Number of sales over the last 3 months: 4

# **Building Association Information**

Carbonell Condominium Association (305) 371-4242

http://carbonellcondo.net