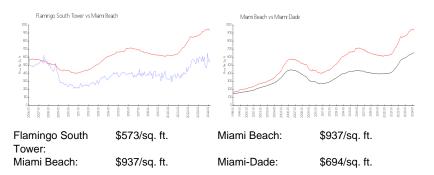

# **Market Information**

Flamingo South Tower

| Miami Beach | 4% |
|-------------|----|
| Miami-Dade  | 3% |

# Avg. Time to Close Over Last 12 Months

| Flamingo South Tower | 144 days |
|----------------------|----------|
| Miami Beach          | 97 days  |
| Miami-Dade           | 81 days  |