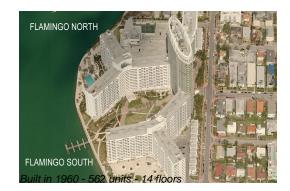

### **Building Information**

| Number of units:                         | 562 |
|------------------------------------------|-----|
| Number of active listings for rent:      | 115 |
| Number of active listings for sale:      | 18  |
| Building inventory for sale:             | 3%  |
| Number of sales over the last 12 months: | 20  |
| Number of sales over the last 6 months:  | 11  |
| Number of sales over the last 3 months:  | 9   |

# **Building Association Information**

Flamingo South Beach 1500 Bay Rd, Miami Beach, FL 33139 (305) 532 7583