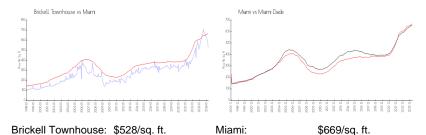

Status:
 Active

 Size:
 1,305 Sq ft.

Bedrooms: 2 Full Bathrooms: 2

Half Bathrooms:

Parking Spaces: Valet Parking

View:

 Rental Price:
 \$4,400

 List PPSF:
 \$3

 Valuated Price:
 \$717,000

 Valuated PPSF:
 \$549

The above valuated price is a baseline figure that does not take into account any specific renovation, upgrade, split, merge, or deterioration of the unit.

## **Building Information**

Number of units: 351
Number of active listings for rent: 5
Number of active listings for sale: 1
Building inventory for sale: 0%
Number of sales over the last 12 months: 7
Number of sales over the last 6 months: 6
Number of sales over the last 3 months: 5

### **Building Association Information**

Brickell Townhouse Association (305) 854-1177 & (305) 854-1152

### **Market Information**



Miami: \$669/sq. ft. Miami-Dade: \$694/sq. ft.

### **Inventory for Sale**

Brickell Townhouse 0%
Miami 4%
Miami-Dade 3%

# Avg. Time to Close Over Last 12 Months

Brickell Townhouse 35 days Miami 84 days Miami-Dade 81 days