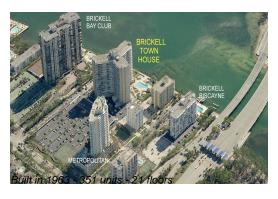

## **Building Information**

Number of units: 351
Number of active listings for rent: 5
Number of active listings for sale: 1
Building inventory for sale: 0%
Number of sales over the last 12 months: 7
Number of sales over the last 6 months: 6
Number of sales over the last 3 months: 5