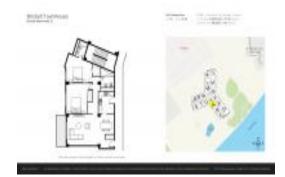

# **Unit 12A - Brickell Townhouse**

12A - 2451 Brickell Av, Miami, FL, Miami-Dade 33129

#### **Unit Information**

 MLS Number:
 A11496723

 Status:
 Active

 Size:
 1,305 Sq ft.

Bedrooms: 2 Full Bathrooms: 2

Half Bathrooms:

Parking Spaces: Valet Parking

View:

 Rental Price:
 \$4,400

 List PPSF:
 \$3

 Valuated Price:
 \$717,000

 Valuated PPSF:
 \$549

The above valuated price is a baseline figure that does not take into account any specific renovation, upgrade, split, merge, or deterioration of the unit.