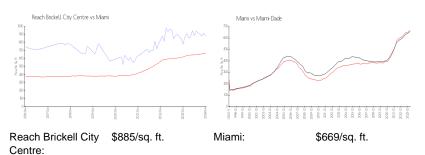

## **Inventory for Sale**

Miami:

Reach Brickell City Centre

\$669/sq. ft.

Miami 4% Miami-Dade 3%