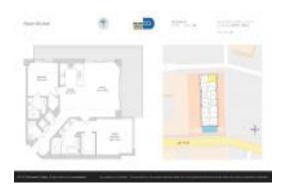

# **Unit 1111 - Reach Brickell City Centre**

1111 - 68 SE 6 St, Miami, FL, Miami-Dade 33131

#### **Unit Information**

 MLS Number:
 A11496733

 Status:
 Active

 Size:
 1,265 Sq ft.

Bedrooms: 2 Full Bathrooms: 2 Half Bathrooms: 1

Parking Spaces: 1 Space, Assigned Parking, Guest Parking

 View:
 \$1,179,000