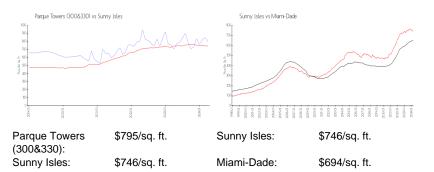

#### **Market Information**

| Parque Towers (300&330) | 8% |
|-------------------------|----|
| Sunny Isles             | 5% |
| Miami-Dade              | 3% |