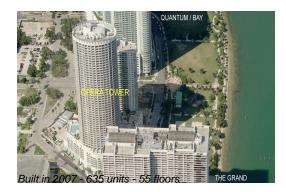

# Unit 3114 - Opera Tower

3114 - 1750 N Bayshore Dr, Miami, FL, Miami-Dade 33132

#### **Building Information**

| Number of units:                         | 635 |
|------------------------------------------|-----|
| Number of active listings for rent:      | 18  |
| Number of active listings for sale:      | 47  |
| Building inventory for sale:             | 7%  |
| Number of sales over the last 12 months: | 43  |
| Number of sales over the last 6 months:  | 17  |
| Number of sales over the last 3 months:  | 8   |