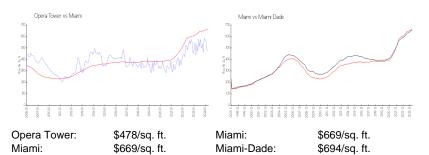

#### **Market Information**

#### **Inventory for Sale**

| Opera Tower | 7% |
|-------------|----|
| Miami       | 4% |
| Miami-Dade  | 3% |