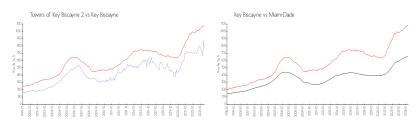

#### **Market Information**

Towers of Key \$775/sq. ft. Key Biscayne: \$1083/sq. ft.

Biscayne 2:

Key Biscayne: \$1083/sq. ft. Miami-Dade: \$703/sq. ft.