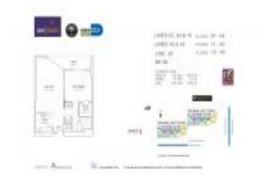

## Unit 2218 - One Miami

2218 - 325 S Biscayne Blvd, Miami, FL, Miami-Dade 33131

#### **Unit Information**

 MLS Number:
 A11496976

 Status:
 Active

 Size:
 846 Sq ft.

 Bedrooms:
 1

Full Bathrooms:
Half Bathrooms:

Parking Spaces: 1 Space, Assigned Parking, Covered

Parking

View:

 List Price:
 \$470,000

 List PPSF:
 \$556

 Valuated Price:
 \$346,000

 Valuated PPSF:
 \$409

The above valuated price is a baseline figure that does not take into account any specific renovation, upgrade, split, merge, or deterioration of the unit.