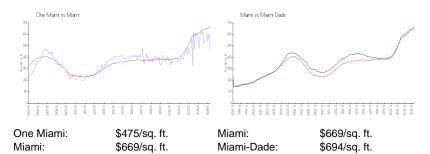

g, Covered

Parking

View:

 List Price:
 \$470,000

 List PPSF:
 \$556

 Valuated Price:
 \$346,000

 Valuated PPSF:
 \$409

The above valuated price is a baseline figure that does not take into account any specific renovation, upgrade, split, merge, or deterioration of the unit.

### **Building Information**

Number of units: 890
Number of active listings for rent: 56
Number of active listings for sale: 51
Building inventory for sale: 5%
Number of sales over the last 12 months: 32
Number of sales over the last 6 months: 11
Number of sales over the last 3 months: 4

### **Building Association Information**

One Miami Master Association (786) 425-1515

#### **Recent Sales**

| PPSF  |
|-------|
| \$593 |
| \$583 |
| \$540 |
| \$633 |
| \$585 |
| \$608 |
|       |

#### Market Information



### **Inventory for Sale**

 One Miami
 6%

 Miami
 4%

 Miami-Dade
 3%





# Avg. Time to Close Over Last 12 Months

One Miami 76 days Miami 84 days Miami-Dade 81 days