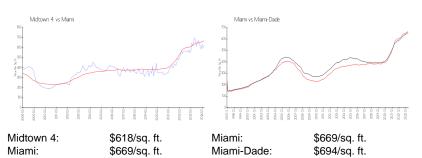

### **Market Information**

### **Inventory for Sale**

| Midtown 4  | 5% |
|------------|----|
| Miami      | 4% |
| Miami-Dade | 3% |

## Avg. Time to Close Over Last 12 Months

| Midtown 4  | 65 days |
|------------|---------|
| Miami      | 84 days |
| Miami-Dade | 81 days |