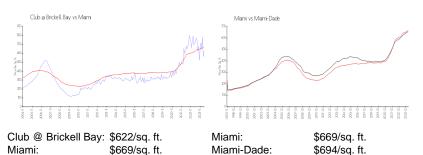

#### **Market Information**

| Club @ Brickell Bay | 9% |
|---------------------|----|
| Miami               | 4% |
| Miami-Dade          | 3% |
|                     |    |