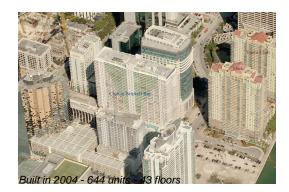

# Unit 3619 - Club @ Brickell Bay

3619 - 1200 Brickell Bay Dr, Miami, FL, Miami-Dade 33131

#### **Building Information**

| Number of units:                         | 643 |
|------------------------------------------|-----|
| Number of active listings for rent:      | 36  |
| Number of active listings for sale:      | 55  |
| Building inventory for sale:             | 8%  |
| Number of sales over the last 12 months: | 28  |
| Number of sales over the last 6 months:  | 9   |
| Number of sales over the last 3 months:  | 3   |