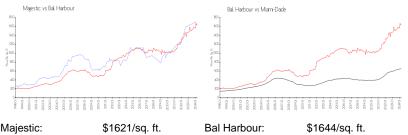

## **Market Information**

| Majestic:    | \$1621/sq. ft. | Bal Harbour: | \$1644/sq. ft. |
|--------------|----------------|--------------|----------------|
| Bal Harbour: | \$1644/sq. ft. | Miami-Dade:  | \$694/sq. ft.  |