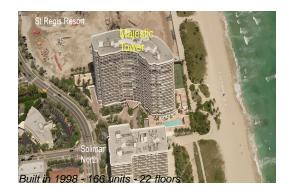

not take into account any specific renovation, upgrade, split, merge, or deterioration of the unit.

#### **Building Information**

| 166 |
|-----|
| 1   |
| 7   |
| 4%  |
| 4   |
| 3   |
| 1   |
|     |

### **Building Association Information**

Majestic Tower At Bal Harbor Association (305) 864-7973

## **Market Information**



| Majestic:    | \$1621/sq. ft. | Bal Harbour: | \$1644/sq. ft. |
|--------------|----------------|--------------|----------------|
| Bal Harbour: | \$1644/sq. ft. | Miami-Dade:  | \$694/sq. ft.  |

#### **Inventory for Sale**

| Majestic    | 4% |
|-------------|----|
| Bal Harbour | 4% |
| Miami-Dade  | 3% |

# Avg. Time to Close Over Last 12 Months

| Majestic    | 154 days |
|-------------|----------|
| Bal Harbour | 121 days |
| Miami-Dade  | 81 days  |