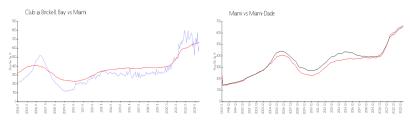

#### **Market Information**

Club @ Brickell Bay: \$622/sq. ft. Miami: \$669/sq. ft. Miami: \$669/sq. ft. Miami-Dade: \$694/sq. ft.