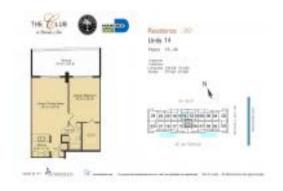

# Unit 2514 - Club @ Brickell Bay

2514 - 1200 Brickell Bay Dr, Miami, FL, Miami-Dade 33131

#### **Unit Information**

 MLS Number:
 A11497533

 Status:
 Active

 Size:
 818 Sq ft.

 Bedrooms:
 1

Full Bathrooms:
Half Bathrooms:

Parking Spaces: 1 Space, Assigned Parking

 View:
 \$475,000