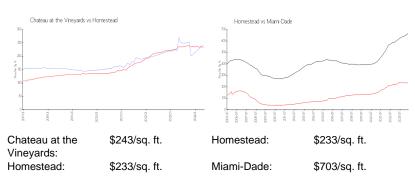

 List PPSF:
 \$243

 Valuated Price:
 \$380,000

 Valuated PPSF:
 \$243

The above valuated price is a baseline figure that does not take into account any specific renovation, upgrade, split, merge, or deterioration of the unit.

## **Inventory for Sale**

Chateau at the Vineyards 2% Homestead 2%

Miami-Dade 3%

# Avg. Time to Close Over Last 12 Months

Chateau at the Vineyards 21 days Homestead 46 days Miami-Dade 81 days