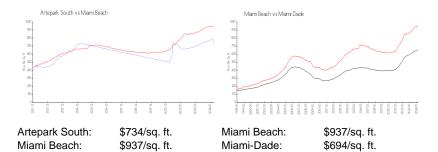

# **Unit 109 - Artepark South**

109 - 2100 Park Av, Miami Beach, FL, Miami-Dade 33139

#### **Unit Information**

 MLS Number:
 A11497830

 Status:
 Active

 Size:
 800 Sq ft.

 Bedrooms:
 1

 Full Bathrooms:
 1

Full Bathrooms: 1
Half Bathrooms: 1
Parking Spaces: 1 Space

 View:
 \$569,000