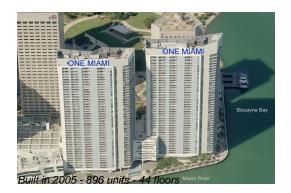

# Unit 2501 - One Miami

2501 - 325 S Biscayne Blvd, Miami, FL, Miami-Dade 33131

#### **Building Information**

| Number of units:                         | 890 |
|------------------------------------------|-----|
| Number of active listings for rent:      | 56  |
| Number of active listings for sale:      | 51  |
| Building inventory for sale:             | 5%  |
| Number of sales over the last 12 months: | 32  |
| Number of sales over the last 6 months:  | 11  |
| Number of sales over the last 3 months:  | 4   |