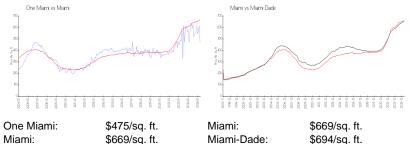

### **Market Information**

|        | + · · • · • · · · |             | +         |
|--------|-------------------|-------------|-----------|
| Miami: | \$669/sq. ft.     | Miami-Dade: | \$694/sq. |
|        |                   |             |           |