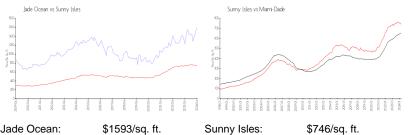

### **Market Information**

| Jade Ocean:  | \$1593/sq. ft. | Sunny Isles: | \$746/sq. ft. |
|--------------|----------------|--------------|---------------|
| Sunny Isles: | \$746/sq. ft.  | Miami-Dade:  | \$694/sq. ft. |