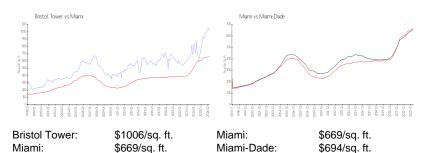

Number:
 A11498315

 Status:
 Active

 Size:
 2,070 Sq ft.

 Bedrooms:
 2

Bedrooms: 2
Full Bathrooms: 2
Half Bathrooms: 1

Parking Spaces:

View: Bay,Water View Rental Price: \$11,385

List PPSF: \$6

Valuated Price: \$2,167,000

Valuated PPSF: \$1,047

The above valuated price is a baseline figure that does not take into account any specific renovation, upgrade, split, merge, or deterioration of the unit.

#### **Building Information**

Number of units: 146
Number of active listings for rent: 3
Number of active listings for sale: 7
Building inventory for sale: 4%
Number of sales over the last 12 months: 11
Number of sales over the last 6 months: 3
Number of sales over the last 3 months: 1



Bristol Tower Condominium Association (305) 856-2200 & (305) 856-7670

# **Market Information**



## **Inventory for Sale**

Bristol Tower 5% Miami 4% Miami-Dade 3%

## Avg. Time to Close Over Last 12 Months

Bristol Tower 80 days Miami 84 days Miami-Dade 81 days