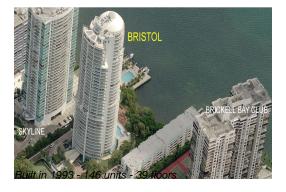

# Unit 2504 - Bristol Tower

2504 - 2127 Brickell Av, Miami, FL, Miami-Dade 33129

#### **Building Information**

Number of units: 146
Number of active listings for rent: 3
Number of active listings for sale: 7
Building inventory for sale: 4%
Number of sales over the last 12 months: 11
Number of sales over the last 6 months: 3
Number of sales over the last 3 months: 1

Bristol Tower Condominium Association (305) 856-2200 & (305) 856-7670