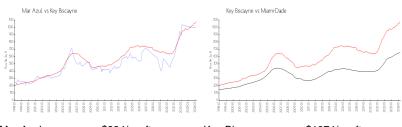

### **Market Information**

Mar Azul: \$994/sq. ft. Key Biscayne: \$1074/sq. ft. Key Biscayne: \$1074/sq. ft. Miami-Dade: \$695/sq. ft.