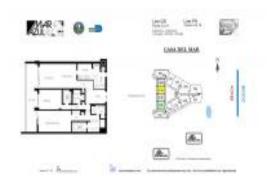

# **Unit 8GS - Mar Azul**

8GS - 600 Grapetree Dr, Key Biscayne, FL, Miami-Dade 33149

#### **Unit Information**

 MLS Number:
 A11498616

 Status:
 Active

 Size:
 1,670 Sq ft.

Bedrooms: 3 Full Bathrooms: 2

Half Bathrooms:

Parking Spaces: Assigned Parking, Covered Parking, Guest

Parking