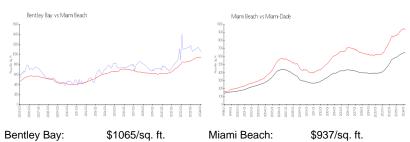

### **Market Information**

Miami Beach: \$937/sq. ft. Miami-Dade: \$695/sq. ft.