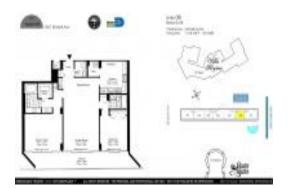

#### **Unit Information**

 MLS Number:
 A11498934

 Status:
 Pending

 Size:
 1,316 Sq ft.

Bedrooms: 2 Full Bathrooms: 2 Half Bathrooms: 1

Parking Spaces: Covered Parking,Guest Parking View: Bay,Ocean View,Water View