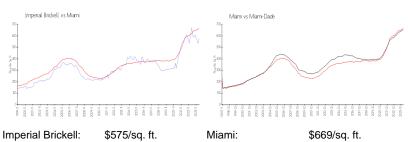

,316 Sq ft.

Bedrooms: 2 Full Bathrooms: 2 Half Bathrooms: 1

Parking Spaces: Covered Parking,Guest Parking View: Bay,Ocean View,Water View

 Rental Price:
 \$3,600

 List PPSF:
 \$3

 Valuated Price:
 \$643,000

 Valuated PPSF:
 \$489

The above valuated price is a baseline figure that does not take into account any specific renovation, upgrade, split, merge, or deterioration of the unit.

#### **Building Information**

Number of units: 160
Number of active listings for rent: 1
Number of active listings for sale: 4
Building inventory for sale: 2%
Number of sales over the last 12 months: 8
Number of sales over the last 6 months: 3
Number of sales over the last 3 months: 2

### **Building Association Information**

Imperial Brickell Condo Association 305.854.4140

# **Market Information**



Miami: \$669/sq. ft. Miami-Dade: \$694/sq. ft.

# **Inventory for Sale**

 Imperial Brickell
 3%

 Miami
 4%

 Miami-Dade
 3%

# Avg. Time to Close Over Last 12 Months

Imperial Brickell61 daysMiami84 daysMiami-Dade81 days