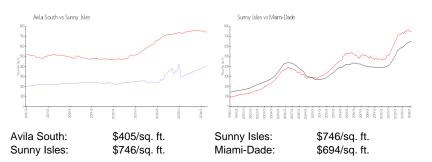

#### **Market Information**

| Avila South | 3% |
|-------------|----|
| Sunny Isles | 5% |
| Miami-Dade  | 3% |