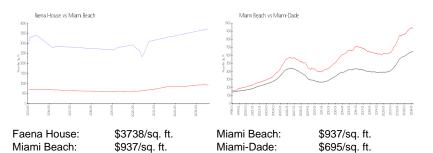

## Avg. Time to Close Over Last 12 Months

| Faena House | 46 days |
|-------------|---------|
| Miami Beach | 97 days |
| Miami-Dade  | 81 days |