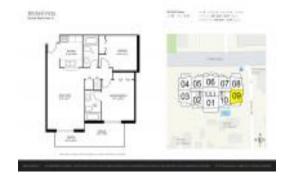

## Unit 1009 - Brickell Vista

1009 - 900 SW 8 St, Miami, FL, Miami-Dade 33130

#### **Unit Information**

MLS Number: A11499927 Status: Active Size: 891 Sq ft. Bedrooms: 2 2 Full Bathrooms:

Half Bathrooms:

Parking Spaces:

Other View View: Rental Price: \$2,600 List PPSF: \$3 Valuated Price: \$384,000 Valuated PPSF: \$431