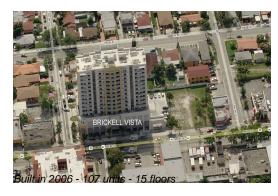

# **Building Information**

Number of units: 107 Number of active listings for rent: 6 Number of active listings for sale: 4 Building inventory for sale: 3% Number of sales over the last 12 months: Number of sales over the last 6 months: Number of sales over the last 3 months: