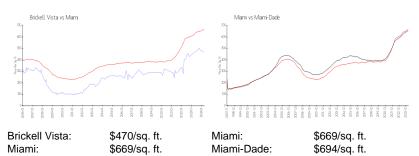

#### **Market Information**

### **Inventory for Sale**

Brickell Vista 4% 4% Miami Miami-Dade 3%

### Avg. Time to Close Over Last 12 Months

Brickell Vista 50 days 84 days Miami Miami-Dade 81 days