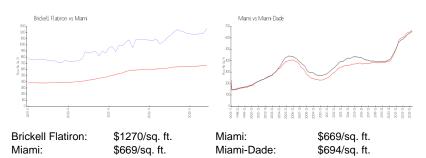

#### **Market Information**

### **Inventory for Sale**

Brickell Flatiron 4% Miami 4% Miami-Dade 3%

### Avg. Time to Close Over Last 12 Months

Brickell Flatiron 143 days Miami 84 days Miami-Dade 81 days