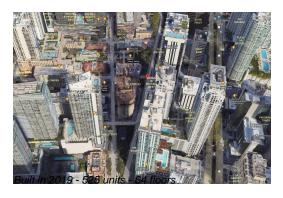

# Unit 4504 - Brickell Flatiron

4504 - 1000 Brickell Plz, Miami, FL, Miami-Dade 33131

## **Building Information**

Number of units: 525
Number of active listings for rent: 0
Number of active listings for sale: 20
Building inventory for sale: 3%
Number of sales over the last 12 months: 21
Number of sales over the last 6 months: 13
Number of sales over the last 3 months: 7