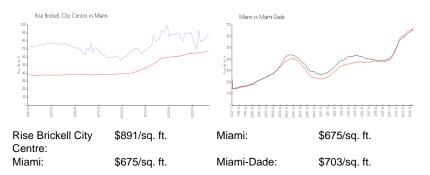

#### **Market Information**

| Rise Brickell City Centre | 7% |
|---------------------------|----|
| Miami                     | 4% |
| Miami-Dade                | 3% |