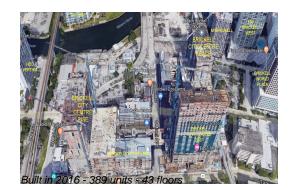

### **Building Information**

| Number of units:                         | 389 |
|------------------------------------------|-----|
| Number of active listings for rent:      | 0   |
| Number of active listings for sale:      | 28  |
| Building inventory for sale:             | 7%  |
| Number of sales over the last 12 months: | 24  |
| Number of sales over the last 6 months:  | 11  |
| Number of sales over the last 3 months:  | 8   |