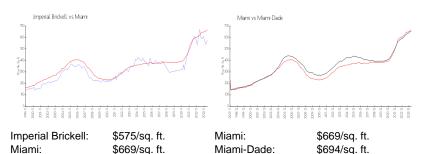

of active listings for rent: 1
Number of active listings for sale: 4
Building inventory for sale: 2%
Number of sales over the last 12 months: 8
Number of sales over the last 6 months: 3
Number of sales over the last 3 months: 2

### **Building Association Information**

Imperial Brickell Condo Association 305.854.4140

## **Recent Sales**

| Unit # | Size        | Closing Date | Sale Price | PPSF  |
|--------|-------------|--------------|------------|-------|
| 2804   | 1,732 sq ft | May 2024     | \$860,000  | \$497 |
| 2405   | 1,732 sq ft | Feb 2024     | \$975,000  | \$563 |
| 1705   | 1,732 sq ft | Nov 2023     | \$840,000  | \$485 |
| 905    | 1,732 sq ft | Oct 2023     | \$950,000  | \$548 |
| 703    | 1,316 sq ft | Oct 2023     | \$660,000  | \$502 |

#### **Market Information**



## **Inventory for Sale**

Imperial Brickell 3% Miami 4% Miami-Dade 3%





#### Avg. Time to Close Over Last 12 Months

Imperial Brickell61 daysMiami84 daysMiami-Dade81 days