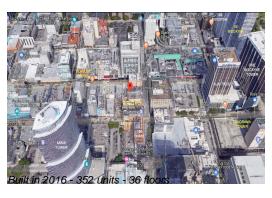

# **Building Information**

Number of units:352Number of active listings for rent:0Number of active listings for sale:24Building inventory for sale:6%Number of sales over the last 12 months:23Number of sales over the last 6 months:11Number of sales over the last 3 months:7