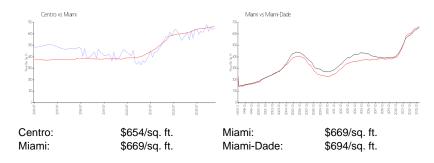

# **Inventory for Sale**

 Centro
 7%

 Miami
 4%

 Miami-Dade
 3%

### Avg. Time to Close Over Last 12 Months

 Centro
 87 days

 Miami
 84 days

 Miami-Dade
 81 days