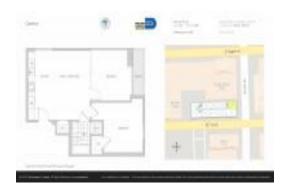

# Unit 602 - Centro

602 - 151 SE 1 St, Miami, FL, Miami-Dade 33131

#### **Unit Information**

 MLS Number:
 A11500145

 Status:
 Active

 Size:
 736 Sq ft.

 Bedrooms:
 1

Full Bathrooms:

Half Bathrooms:

Parking Spaces: Valet Parking

View:

 Rental Price:
 \$3,200

 List PPSF:
 \$4

 Valuated Price:
 \$395,000

 Valuated PPSF:
 \$537

The above valuated price is a baseline figure that does not take into account any specific renovation, upgrade, split, merge, or deterioration of the unit.