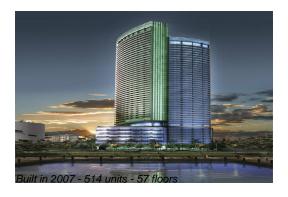

# Unit 5301 - Marina Blue

5301 - 888 Biscayne Blvd, Miami, FL, Miami-Dade 33132

# **Building Information**

Number of units: 514
Number of active listings for rent: 36
Number of active listings for sale: 9
Building inventory for sale: 1%
Number of sales over the last 12 months: 20
Number of sales over the last 6 months: 9
Number of sales over the last 3 months: 4