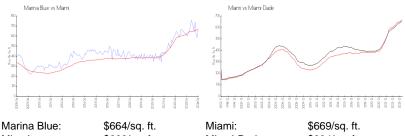

Size: 1,315 Sq ft.

Bedrooms: 2 Full Bathrooms: 2

Half Bathrooms:

Parking Spaces: Valet Parking

View: Bay,Intracoastal View,Ocean View,Water

 View

 Rental Price:
 \$7,750

 List PPSF:
 \$6

 Valuated Price:
 \$998,000

 Valuated PPSF:
 \$759

The above valuated price is a baseline figure that does not take into account any specific renovation, upgrade, split, merge, or deterioration of the unit.

# **Building Information**

Number of units: 514
Number of active listings for rent: 36
Number of active listings for sale: 9
Building inventory for sale: 1%
Number of sales over the last 12 months: 20
Number of sales over the last 6 months: 9
Number of sales over the last 3 months: 4

### **Building Association Information**

Marina Blue Condominium (305) 347-5340

# **Market Information**



Miami: \$669/sq. ft. Miami-Dade: \$694/sq. ft.

# **Inventory for Sale**

 Marina Blue
 2%

 Miami
 4%

 Miami-Dade
 3%

### Avg. Time to Close Over Last 12 Months

Marina Blue 91 days Miami 84 days Miami-Dade 81 days