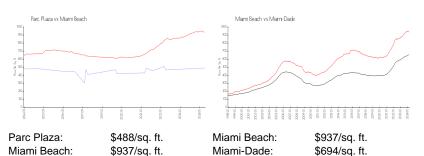

 List Price:
 \$350,000

 List PPSF:
 \$473

 Valuated Price:
 \$332,000

 Valuated PPSF:
 \$449

The above valuated price is a baseline figure that does not take into account any specific renovation, upgrade, split, merge, or deterioration of the unit.