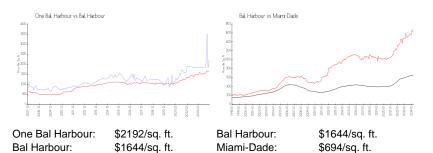

|



mer Armere It -----



The above valuated price is a baseline figure that does not take into account any specific renovation, upgrade, split, merge, or deterioration of the unit.

#### **Building Information**

| Number of units:                         | 309 |
|------------------------------------------|-----|
| Number of active listings for rent:      | 16  |
| Number of active listings for sale:      | 4   |
| Building inventory for sale:             | 1%  |
| Number of sales over the last 12 months: | 8   |
| Number of sales over the last 6 months:  | 5   |
| Number of sales over the last 3 months:  | 4   |

### **Building Association Information**

One Bal Harbour 10275 Collins Ave, Bal Harbour, FL33154 (305) 865-4700

#### **Market Information**



#### **Inventory for Sale**

| One Bal Harbour | 1% |
|-----------------|----|
| Bal Harbour     | 4% |
| Miami-Dade      | 3% |

# Avg. Time to Close Over Last 12 Months

| One Bal Harbour | 78 days  |
|-----------------|----------|
| Bal Harbour     | 121 days |
| Miami-Dade      | 81 days  |