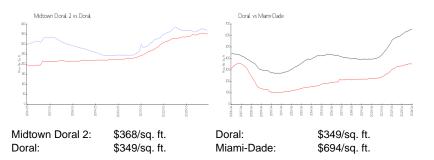

#### **Market Information**

| Midtown Doral 2 | 7% |
|-----------------|----|
| Doral           | 2% |
| Miami-Dade      | 3% |